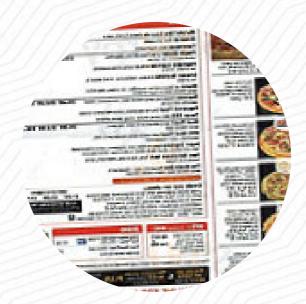

### Pizza Hut Menu

https://menuweb.menu

Hedge End Retail Park, Hedge End, Southampton United Kingdom, United Kingdom +441489799755 - https://www.pizzahut.com

On this website, you can find the **complete** menu of Pizza Hut from Southampton United Kingdom. Currently, there are **15** meals and drinks up for grabs. Nestled in Hedge End Retail Park, this spacious Pizza Hut offers a familiar atmosphere with large glass windows. While the menu reflects a mix of popular choices, it suffers from translation issues, leading to some underwhelming dishes like bland breadsticks and generic frozen pizza. Despite these shortcomings, the restaurant shines as a family-friendly destination, featuring a salad bar, self-serve drink station, and various dietary options. With frequent deals and digital ordering, it proves to be an affordable dining choice. Though service can flag during busy times, the energetic staff and overall experience promise a solid outing for families.

#### **Drinks**

**DRINKS** 

**Starters & Salads** 

**FRENCH FRIES** 

From The Grill

**RIBS** 

Ingredients Used

**CHEESE** 