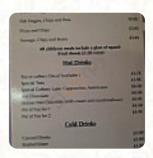

## The Shed Cafe Menu

https://menuweb.menu
The Causeway, Northampton, United Kingdom
+447545635526 - https://www.facebook.com/TheShedCafe01









Here you can find the <u>menu</u> of The Shed Cafe in Northampton. At the moment, there are 24 dishes and drinks on the menu. The Shed Café delights patrons with its warm atmosphere and friendly staff, making it a popular spot for breakfast enthusiasts. While the café boasts a welcoming environment and quick service, the culinary experience has been mixed. Diners appreciate the freshly cooked meals, but there are concerns about ingredient quality, especially regarding sausages that leave diners uninspired. Nevertheless, visitors rave about the delicious homemade cakes and standout hot chocolate. Ideal for families, The Shed Café remains a beloved spot, drawing in both regulars and newcomers eager to enjoy a hearty meal in a charming setting.

# The Shed Cafe Menu



#### **Desserts**

**