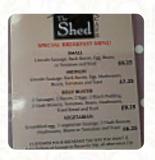

## The Shed Cafe Menu

https://menuweb.menu
The Causeway, Northampton, United Kingdom
+447545635526 - https://www.facebook.com/TheShedCafe01









Here you can find the <u>menu</u> of The Shed Cafe in Northampton. At the moment, there are 24 dishes and drinks on the menu. The Shed Café delights patrons with its warm atmosphere and friendly staff, making it a popular spot for breakfast enthusiasts. While the café boasts a welcoming environment and quick service, the culinary experience has been mixed. Diners appreciate the freshly cooked meals, but there are concerns about ingredient quality, especially regarding sausages that leave diners uninspired. Nevertheless, visitors rave about the delicious homemade cakes and standout hot chocolate. Ideal for families, The Shed Café remains a beloved spot, drawing in both regulars and newcomers eager to enjoy a hearty meal in a charming setting.

# The Shed Cafe Menu



#### **Desserts**