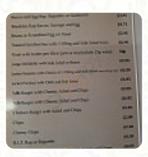

## The Shed Cafe Menu

https://menuweb.menu
The Causeway, Northampton, United Kingdom
+447545635526 - https://www.facebook.com/TheShedCafe01

Here you can find the <u>menu</u> of The Shed Cafe in Northampton. At the moment, there are 24 dishes and drinks on the menu. The Shed Café delights patrons with its warm atmosphere and friendly staff, making it a popular spot for breakfast enthusiasts. While the café boasts a welcoming environment and quick service, the culinary experience has been mixed. Diners appreciate the freshly cooked meals, but there are concerns about ingredient quality, especially regarding sausages that leave diners uninspired. Nevertheless, visitors rave about the delicious homemade cakes and standout hot chocolate. Ideal for families, The Shed Café remains a beloved spot, drawing in both regulars and newcomers eager to enjoy a hearty meal in a charming setting.

#### **Main Courses**

**LASAGNA** 

#### **Breakfast**

**BIG BREAKFAST** 

#### **Drinks**

**DRINKS** 

#### **Sauces**

**GRAVY** 

#### **Mexican Dishes**

**CHILLI SAUCE** 

#### **Bread**

**BAGUETTE** 

### **Restaurant Category**

**DESSERT** 

#### Dessert

**BREAD PUDDING** 

**APPLE PIE** 

#### **Hot Drinks**

**COFFEE** 

**TEA** 