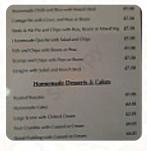

## The Shed Cafe Menu

https://menuweb.menu
The Causeway, Northampton, United Kingdom
+447545635526 - https://www.facebook.com/TheShedCafe01

Here you can find the <u>menu</u> of The Shed Cafe in Northampton. At the moment, there are 24 dishes and drinks on the menu. The Shed Café delights patrons with its warm atmosphere and friendly staff, making it a popular spot for breakfast enthusiasts. While the café boasts a welcoming environment and quick service, the culinary experience has been mixed. Diners appreciate the freshly cooked meals, but there are concerns about ingredient quality, especially regarding sausages that leave diners uninspired. Nevertheless, visitors rave about the delicious homemade cakes and standout hot chocolate. Ideal for families, The Shed Café remains a beloved spot, drawing in both regulars and newcomers eager to enjoy a hearty meal in a charming setting.

#### **Main Courses**

**LASAGNA** 

#### **Breakfast**

**BIG BREAKFAST** 

#### **Drinks**

**DRINKS** 

#### **Sauces**

**GRAVY** 

#### **Mexican Dishes**

**CHILLI SAUCE** 

#### **Bread**

**BAGUETTE** 

### **Restaurant Category**

**DESSERT** 

#### Dessert

**BREAD PUDDING** 

**APPLE PIE** 

#### **Hot Drinks**

**COFFEE** 

**TEA** 