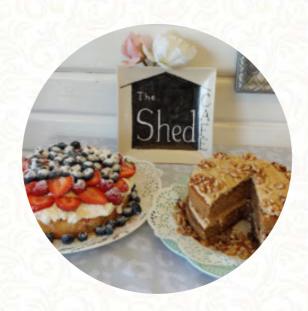

## The Shed Cafe Menu

https://menuweb.menu
The Causeway, Northampton, United Kingdom
+447545635526 - https://www.facebook.com/TheShedCafe01

Here you can find the <u>menu</u> of The Shed Cafe in Northampton. At the moment, there are 24 dishes and drinks on the menu. The Shed Café delights patrons with its warm atmosphere and friendly staff, making it a popular spot for breakfast enthusiasts. While the café boasts a welcoming environment and quick service, the culinary experience has been mixed. Diners appreciate the freshly cooked meals, but there are concerns about ingredient quality, especially regarding sausages that leave diners uninspired. Nevertheless, visitors rave about the delicious homemade cakes and standout hot chocolate. Ideal for families, The Shed Café remains a beloved spot, drawing in both regulars and newcomers eager to enjoy a hearty meal in a charming setting.

#### **Desserts**

**CHOCOLATE CAKE** 