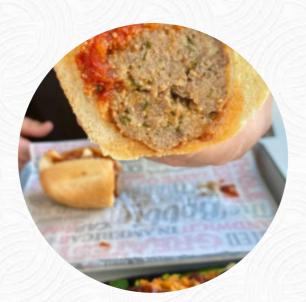

## **Capriotti's Sandwich Shop Menu**

<u>https://menuweb.menu</u> 2122 Silverside Rd, Wilmington, United States +13024799818 - https://www.capriottis.com

The **menu of Capriotti's Sandwich Shop** from Wilmington includes **25** menus. On average, *menus or drinks on* <u>the menu</u> cost about \$7.1. The categories can be viewed on the menu below. Capriotti's in Delaware has garnered a reputation for its exceptional sandwiches, particularly the renowned "Bobbie," praised for its harmonious blend of turkey, stuffing, and perfectly balanced cranberry sauce. While patrons report occasional delays, the overall experience remains enjoyable, with friendly staff and a clean environment. Some locations, such as Barba Plaza, stand out for consistently high service standards. However, customer service experiences can be hit or miss, with a few complaints about employee attitudes. Despite minor setbacks, Capriotti's commitment to quality shines through, particularly compared to typical fast-food options, making it a must-visit for sandwich lovers.