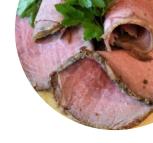

# These Types Of Dishes Are Being Served

**MEAT** 

**LAMB** 

**SALAD** 

**CHICKEN** 

**BURGER** 

**ROAST BEEF** 

**PANINI** 