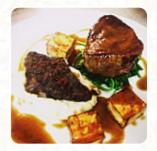

# These Types Of Dishes Are Being Served

**SALAD** 

**BURGER** 

**FISH** 

**PANINI** 

**LAMB** 