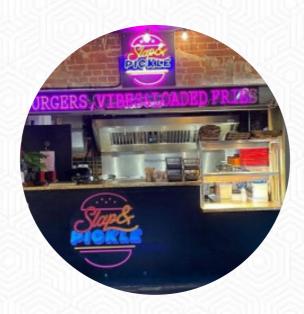

## Slap Pickle Menu

<u>https://menuweb.menu</u>
Unit 2, Assembly Underground, Civic Court, Great George St, Leeds, England, LS1 3ED, United Kingdom

https://www.slapandpickle.co.uk

A **complete** menu of Slap Pickle from Leeds covering all 15 dishes and drinks can be found here on the menu. Slap Pickle in Leeds, England offers a unique dining experience in a cool food court set in a basement. One of their most popular dishes is the Vegan Duck Fries, highly recommended by previous customers.

## Slap Pickle

Unit 2, Assembly Underground, Civic Court, Great George St, Leeds, England, LS1 3ED, United Kingdom

**Opening Hours:** Monday 12:00-21:00