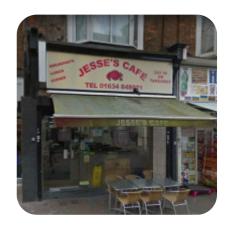

## Cafe Nucleus Lounge Menu

https://menuweb.menu 282a High Street, Chatham, ME4 4, United Kingdom (+44)1634406971,(+44)1634848021 - https://Rochester

A comprehensive menu of Cafe Nucleus Lounge from Chatham covering all 15 menus and drinks can be found here on the food list. Nestled in the heart of Chatham, Jesse's Café offers a vibrant dining experience marked by locally sourced ingredients and a welcoming atmosphere. Diners rave about the exceptional service, with friendly staff creating a warm ambiance that makes every visit enjoyable. The menu features standout dishes like the full English breakfast and delightful desserts, complemented by standout beverages including what many describe as the best hot chocolate around. While busy times can lead to a packed house, the quality of food and service remains consistent. Overall, Jesse's Café is a must-visit for those seeking delicious meals and a cozy escape.

## **Cafe Nucleus Lounge**

282a High Street, Chatham, ME4 4, United Kingdom **Opening Hours:** 

Monday 09:00 -17:00 Tuesday 09:00 -17:00 Wednesday 09:00 -17:00 Thursday 09:00 -17:00 Friday 09:00 -17:00 Saturday 09:00 -17:00 Sunday 11:00 -15:00