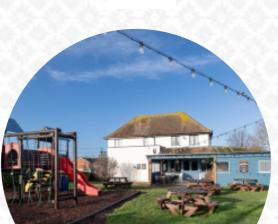

## The Wheatsheaf Hungry Horse Menu

https://menuweb.menu United Kingdom, Canterbury +441227792310 - https://hungryhorse.co.uk

A comprehensive menu of The Wheatsheaf Hungry Horse from Canterbury covering all 15 dishes and drinks can be found here on the menu. Welcome to The Wheatsheaf, a historic and welcoming community hub in Whitstable. Gather with friends and family to enjoy a refreshing pint of beer or treat yourself to delicious cocktails and traditional pub dishes from our selection of small plates. Join us for live music, performances, and sports games shown on Sky Sports and TNT Sports. Our beer garden is the ideal setting for a leisurely Sunday roast, while kids can have fun in the outdoor play area. Our attentive team will ensure you are well taken care of while you soak in our cozy atmosphere. We are pet-friendly and offer disabled facilities and EV charging. Make The Wheatsheaf your home away from home today.