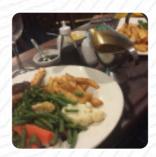

## The Lawton Arms Menu

https://menuweb.menu
United Kingdom, Cheshire East
+441270873743 - http://www.robinsonsbrewery.com/pubs/lawton-arms-church-lawton









## The Lawton Arms Menu



#### **Fish Dishes**

**FISH AND CHIPS** 

### Starters & Salads

**POTATO CHIPS** 

### **Main Course**

**BEEF STROGANOFF** 

## Ingredients Used

**CHOCOLATE** 

## **Drinks**

**BEER** 

**DRINKS** 

#### Dessert



BREAD PUDDING
CHEESECAKE
BROWNIE

**CHOCOLATE BROWNIE** 

# These Types Of Dishes Are Being Served

**ROAST BEEF** 

**TURKEY** 

**FISH** 

**MEAT** 

**TUNA STEAK** 

## The Lawton Arms

United Kingdom, Cheshire East

Opening Hours: Sunday 12:00-22:00 Monday 16:00-22:00 Tuesday 12:00-22:00 Wednesday 12:00-22:00 Thursday 12:00-22:00

Friday 12:00-23:00 Saturday 12:00-23:00

Made with menuweb.menu