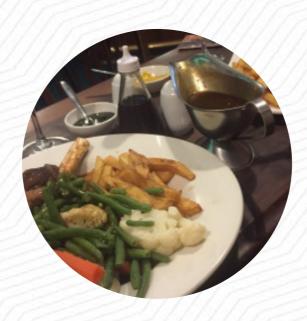

## The Lawton Arms Menu

https://menuweb.menu
United Kingdom, Cheshire East
+441270873743 - http://www.robinsonsbrewery.com/pubs/lawton-arms-church-lawton









## The Lawton Arms Menu



#### **Fish Dishes**

**FISH AND CHIPS** 

### Starters & Salads

**POTATO CHIPS** 

### **Main Course**

**BEEF STROGANOFF** 

## Ingredients Used

**CHOCOLATE** 

## **Drinks**

**BEER** 

**DRINKS** 

#### Dessert



BREAD PUDDING
CHEESECAKE
BROWNIE

**CHOCOLATE BROWNIE** 

# These Types Of Dishes Are Being Served

**ROAST BEEF** 

**TURKEY** 

**FISH** 

**MEAT** 

**TUNA STEAK** 

## The Lawton Arms

United Kingdom, Cheshire East

Opening Hours: Sunday 12:00-22:00 Monday 16:00-22:00 Tuesday 12:00-22:00 Wednesday 12:00-22:00 Thursday 12:00-22:00

Friday 12:00-23:00 Saturday 12:00-23:00

Made wi