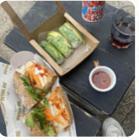

On this site, you can find the **complete** <u>menu</u> of **The Banh Mi** from Edinburgh. Currently, there are **22** dishes and drinks up for grabs. The Bánh Mì Bar in Edinburgh, Scotland offers a delicious and authentic vegan banh mi experience. Their two vegan options are top-notch and a must-try for any plant-based eater in the area.