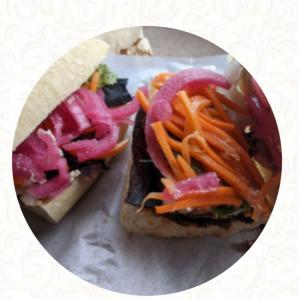

On this site, you can find the **complete** <u>menu</u> of **The Banh Mi** from Edinburgh. Currently, there are **22** dishes and drinks up for grabs. The Bánh Mì Bar in Edinburgh, Scotland offers a delicious and authentic vegan banh mi experience. Their two vegan options are top-notch and a must-try for any plant-based eater in the area.