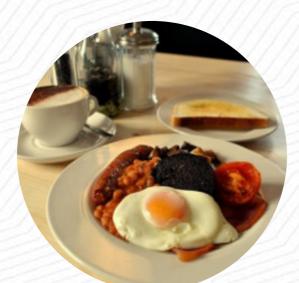

### Lodge Dinorwig Cafe Menu

https://menuweb.menu United Kingdom, Gwynedd (+44)1286871632

Here you can find the <u>menu</u> of Lodge Dinorwig Cafe in Gwynedd. At the moment, there are **15** menus and drinks on the card. Nestled in the picturesque Welsh hills, Lodge Dinorwig emerges as a premier destination for both accommodation and dining. With breathtaking views and a warm, inviting atmosphere, guests rave about the comfortable beds and impeccable shower facilities. The culinary offerings shine, especially the hearty breakfasts and delectable desserts like sticky toffee pudding and fruit crumble. Guests appreciate the accommodating staff and the dog-friendly environment, making it perfect for group gatherings or post-adventure meals. Whether it's morning coffee, a leisurely lunch, or a cozy dinner, this charming lodge guarantees an unforgettable experience that harmonizes stunning scenery with exceptional service.