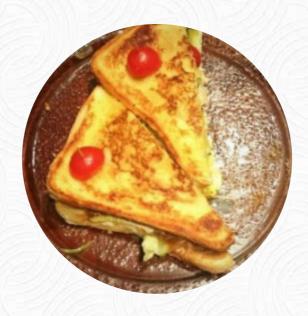

## Eshta Dessert Lounge Menu

https://menuweb.menu 149 Goldhawk Road, Hammersmith And Fulham, United Kingdom, Hammersmith and Fulham

(+44)2087404044

A comprehensive menu of Eshta Dessert Lounge from Hammersmith and Fulham covering all 15 meals and drinks can be found here on the card. Visit Eshta Dessert Lounge in Shepherds Bush to indulge in a delicious and diverse menu featuring freshly made Waffles, Crepes, Pancakes, smoothies, milkshakes, panini's, bagels, wraps and more. Our warm and welcoming atmosphere is perfect for quality time with loved ones.