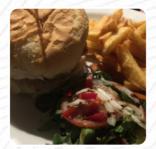

# These Types Of Dishes Are Being Served

**BURGER** 

**LAMB** 

SALAD

**PANINI** 

**TUNA STEAK** 

**MEAT** 

**FISH** 