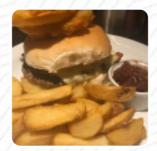

# These Types Of Dishes Are Being Served

**BURGER** 

**LAMB** 

SALAD

**PANINI** 

**TUNA STEAK** 

**MEAT** 

**FISH** 