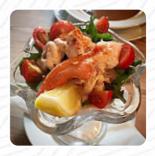

# These Types Of Dishes Are Being Served

PIZZA MEAT PASTA

**ROAST BEEF** 

**CHICKEN** 

**BURGER** 

**LAMB** 

**LOBSTER** 

**FISH** 

**SALAD** 