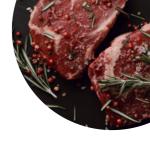

# These Types Of Dishes Are Being Served

PIZZA MEAT PASTA

**ROAST BEEF** 

**CHICKEN** 

**BURGER** 

**LAMB** 

**LOBSTER** 

**FISH** 