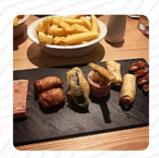

#### **Meat Dishes**

**MEATBALLS** 

# These Types Of Dishes Are Being Served

PIZZA MEAT PASTA

**ROAST BEEF** 

**CHICKEN** 

**BURGER** 

**LAMB** 

**LOBSTER** 

**FISH** 