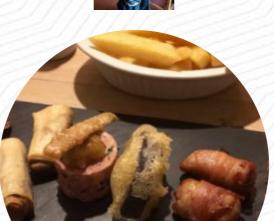

# These Types Of Dishes Are Being Served

PIZZA MEAT PASTA

**ROAST BEEF** 

**CHICKEN** 

**BURGER** 

**LAMB** 

**LOBSTER** 

**FISH** 