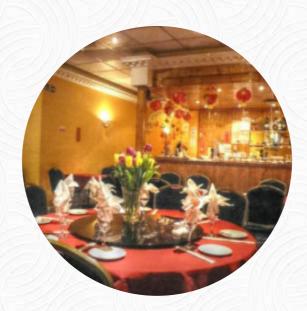

## Kiki Wong Menu

https://menuweb.menu 77-79 Castle Street, Hinckley and Bosworth, United Kingdom +441455234366

A complete menu of Kiki Wong from Hinckley and Bosworth covering all 26 menus and drinks can be found here on the menu. Kiki Wong Chinese Restaurant has garnered a loyal following as a premier dining destination, celebrated for its authentic cuisine and attentive service. Diners rave about standout dishes like salt and chili squid, chicken satay, and Szechuan beef, often remarking on their commitment to accommodating dietary needs. Despite its understated decor, the restaurant's warmth and hospitality shine through, making it a beloved spot for various occasions, including their festive Chinese New Year Dinner. While some guests note room for improvement in food quality and ambiance, the consistent praise for the dishes and staff keeps patrons returning for more culinary delights.