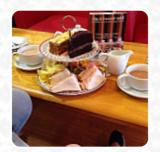

#### **Sandwiches**

**CLUB SANDWICH** 

# These Types Of Dishes Are Being Served

**SANDWICH** 

**TOSTADAS** 

**PANINI** 

**SALAD** 