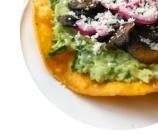

# These Types Of Dishes Are Being Served

**SANDWICH** 

**TOSTADAS** 

**PANINI** 

**SALAD** 