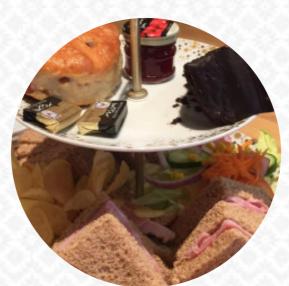

#### **Sandwiches**

**CLUB SANDWICH** 

# These Types Of Dishes Are Being Served

**SANDWICH** 

**TOSTADAS** 

**PANINI** 

**SALAD** 