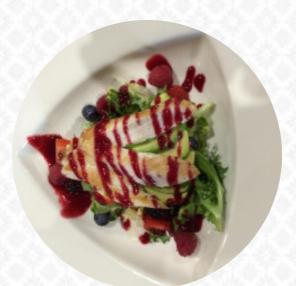

## **Rubys Menu**

<u>https://menuweb.menu</u> 168 Old Glenarm Road, Larne, United Kingdom +442828260924 - https://www.facebook.com/rubys.bar.3/



Here you can find the <u>menu</u> of Rubys in <u>Larne</u>. At the moment, there are **15** meals and drinks on the card. Ruby's restaurant presents a mixed dining experience for patrons. While some visitors praise the welcoming atmosphere, attentive staff, and quality offerings like the slow-cooked beef and vegan afternoon tea, others express frustration over poor service and inconsistent food quality. Dishes can range from delightful starters to lackluster mains, particularly the seafood. A recent refurbishment has enhanced the ambiance, making it more family-friendly and reducing bar noise. Despite some negative experiences, many guests