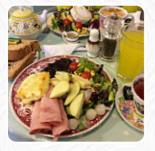

# These Types Of Dishes Are Being Served

**TURKEY** 

**TOSTADAS** 

**SALAD** 

**PANINI** 

**SANDWICH** 