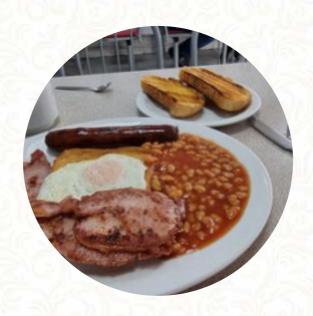

# **Noels Cafe Menu**

https://menuweb.menu 129 Feltham Road, Spelthorne, United Kingdom +441784423340

Here you can find the menu of Noels Cafe in Spelthorne. At the moment, there are 17 meals and drinks on the menu. Noel's Cafe is a local gem serving up classic English breakfast dishes with a diverse menu including burgers, salads, and omelettes. While the exterior may appear uninviting, the bright and clean interior provides a welcoming ambiance. Prices have been a point of contention for some diners, but the generous portions and fresh, made-to-order food have earned praise. Service is friendly and efficient, catering to both regulars and newcomers. Though some dishes may fall short in quality, the overall experience at Noel's Cafe seems to be a hit among patrons looking for a traditional meal at a reasonable price.