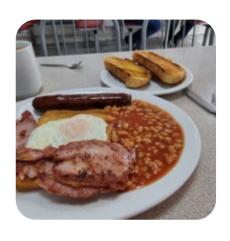

# **Noels Cafe Menu**

https://menuweb.menu 129 Feltham Road, Spelthorne, United Kingdom +441784423340

Here you can find the menu of Noels Cafe in Spelthorne. At the moment, there are 17 meals and drinks on the menu. Noel's Cafe is a local gem serving up classic English breakfast dishes with a diverse menu including burgers, salads, and omelettes. While the exterior may appear uninviting, the bright and clean interior provides a welcoming ambiance. Prices have been a point of contention for some diners, but the generous portions and fresh, made-to-order food have earned praise. Service is friendly and efficient, catering to both regulars and newcomers. Though some dishes may fall short in quality, the overall experience at Noel's Cafe seems to be a hit among patrons looking for a traditional meal at a reasonable price.