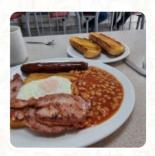

# **Noels Cafe Menu**

https://menuweb.menu 129 Feltham Road, Spelthorne, United Kingdom +441784423340

Here you can find the menu of Noels Cafe in Spelthorne. At the moment, there are 17 meals and drinks on the menu. Noel's Cafe is a local gem serving up classic English breakfast dishes with a diverse menu including burgers, salads, and omelettes. While the exterior may appear uninviting, the bright and clean interior provides a welcoming ambiance. Prices have been a point of contention for some diners, but the generous portions and fresh, made-to-order food have earned praise. Service is friendly and efficient, catering to both regulars and newcomers. Though some dishes may fall short in quality, the overall experience at Noel's Cafe seems to be a hit among patrons looking for a traditional meal at a reasonable price.