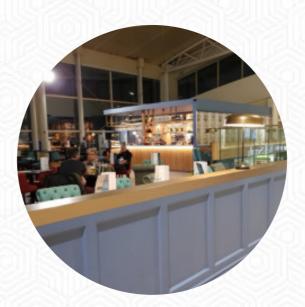

# The Kissing Gate Menu

<u>https://menuweb.menu</u> Livrpool John Lennon Airport Speke Hall Avenue, Liverpool, United Kingdom +441519071044,+441519071182 - http://www.foodtravelexperts.com/

A complete <u>menu</u> of The Kissing Gate from Liverpool covering all **21** courses and drinks can be found here on the card. The Cabin is a chic champagne and wine bar situated near the duty-free area at Liverpool John Lennon Airport. We offer a wide selection of beverages including draft beer, cocktails, soft drinks, coffee, and tea to cater to every taste. With our welcoming staff and cozy atmosphere, The Cabin is the ideal spot to savor your time at the airport.

#### **Restaurant Category**

BAR