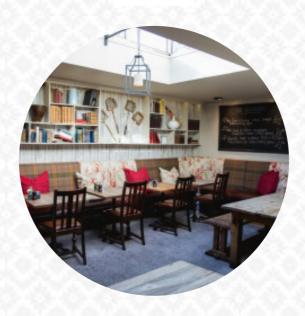

## **Coat And Badge Menu**

https://menuweb.menu 8 Lacy Road, Wandsworth, United Kingdom +442087884900 - https://thecoatandbadge.co.uk

A comprehensive menu of Coat And Badge from Wandsworth covering all 15 dishes and drinks can be found here on the food list. Tucked away from the bustling Putney High St, the Coat and Badge offers a cozy and welcoming atmosphere for both indoor and outdoor dining. The delightful garden, enclosed by a lush laurel hedge, provides cover for any unexpected summer showers, while inside you'll find a warm fireplace to cozy up to on a cold winter's night. Come enjoy delicious food, refreshing drinks, and a lively pub experience at the Coat and Badge - a favorite spot among Putney locals for many years.