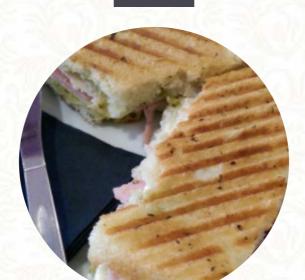

## Imposta Coffee Menu

https://menuweb.menu 1 Abbey Street, Hyndburn, United Kingdom +441254351333 - https://impostacoffee.co.uk

On this website, you can find the **complete menu of Imposta Coffee** from Hyndburn. Currently, there are **15** courses and drinks up for grabs. Imposta Coffee, located at the corner of Abbey Street and Avenue Parade in Accrington, is the perfect spot to catch up with friends over a high-quality cup of coffee or simply unwind with a selection of daily newspapers. Since our establishment in May 2010, we have been dedicated to serving exceptional latte, cappuccino, espresso, and filter coffee made from the award-winning Louie Mio Blend, carefully crafted and roasted by Coopers of Huddersfield. Our menu also includes a variety of delectable treats such as Portuguese custard tarts, rich chocolate brownies, freshly baked scones, and more. For breakfast, you can savor flaky croissants, creamy egg mayo and smoked back bacon on granary bread, or a classic sausage sandwich on soft white bread. If you're looking for lunch options, we offer a selection of toasted sandwiches, delicious paninis, and fresh soups made with locally sourced ingredients. Come give Imposta a try and experience great food and drinks in a cozy atmosphere with friendly staff, free Wi-Fi, and good music.