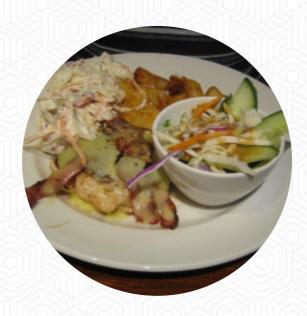

#### Starters & Salads

**FRENCH FRIES** 

# These Types Of Dishes Are Being Served

LAMB
TUNA STEAK
BURGER

**CHICKEN** 

**PANINI** 

**PASTA** 

**FISH** 

**SALAD** 