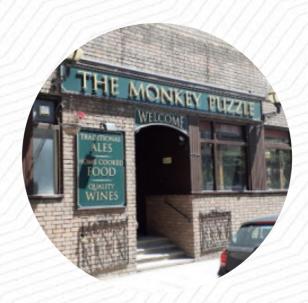

## The Monkey Puzzle Menu

https://menuweb.menu
30 Southwick Street, City of London, Westminster, United Kingdom
+442077230143 - https://www.themonkeypuzzlepub.com

A complete menu of The Monkey Puzzle from City of London, Westminster covering all 15 courses and drinks can be found here on the food list. The Monkey Puzzle Pub in Sussex Gardens, London, offers a welcoming atmosphere with friendly staff and a great selection of beers. The food is delicious, especially the Sunday Roast. The pub is easily accessible near Paddington Station and has a cozy interior with a lush green beer garden. Guests have raved about the homemade ribs and burger, as well as the great service. The owners are hospitable, the drinks are fantastic, and the pub offers a delightful experience for all. With memorable experiences and warm smiles all around, The Monkey Puzzle Pub is a must-visit spot in London.

## The Monkey Puzzle

30 Southwick Street, City of London, Westminster, United Kingdom

Opening Hours:

Monday 11:00-23:00 Tuesday 11:00-23:00 Wednesday 11:00-23:00 Thursday 11:00-23:00 Friday 11:00-23:00 Saturday 11:00-23:30 Sunday 12:00-22:30