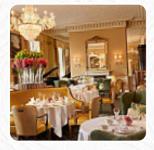

## **Lord Mayor's Lounge**

27 St. Stephen's Green, Dublin, Ireland

**Opening Hours:** 

Monday 07:00 -23:00 Tuesday 07:00 -23:00 Wednesday 07:00 -23:00 Thursday 07:00 -23:00 Friday 07:00 -23:00 Saturday 07:00 -23:00 Sunday 07:00 -23:00