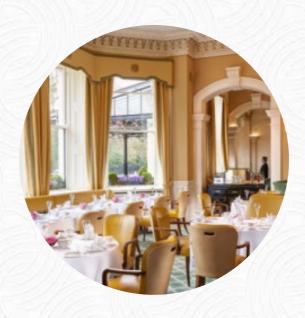

## **Lord Mayor's Lounge**

27 St. Stephen's Green, Dublin, Ireland

**Opening Hours:** 

Monday 07:00 -23:00 Tuesday 07:00 -23:00 Wednesday 07:00 -23:00 Thursday 07:00 -23:00 Friday 07:00 -23:00 Saturday 07:00 -23:00 Sunday 07:00 -23:00