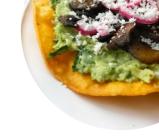

# These Types Of Dishes Are Being Served

**CHICKEN** 

**TUNA STEAK** 

**FISH** 

**TOSTADAS** 

**BURGER** 