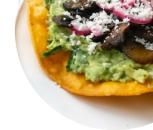

# These Types Of Dishes Are Being Served

**CHICKEN** 

**TUNA STEAK** 

**FISH** 

**TOSTADAS** 

**BURGER** 