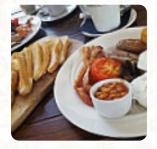

## **Bottle And Glass Menu**

https://menuweb.menu 14 Main Street, West Lindsey, United Kingdom +441673862037,+441673862231 - http://www.bottleandglasslincoln.co.uk/index

On this webpage, you can find the **complete** menu of **Bottle And Glass** from West Lindsey. Currently, there are **26** dishes and drinks up for grabs. Nestled in a charming village, this pub presents a mixed experience for patrons. While some visitors relish the welcoming atmosphere and friendly staff, citing delicious food like perfectly cooked steak and tasty lamb rolls, others express disappointment with slow service and a lack of cleanliness. Complaints about not-so-fresh oil for chips and some rowdy patrons create apprehension. However, the warm ambiance, large beer garden, and upcoming food services promise potential. The pub's new management is credited with positive changes, making it a place worth reconsidering for future visits, especially in the sunny months ahead.