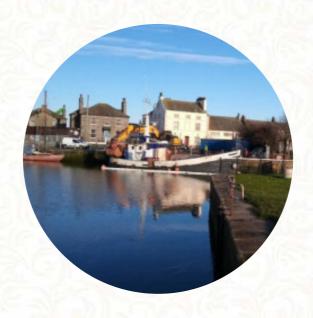

## The Shop At Glasson Dock Menu

https://menuweb.menu United Kingdom, Lancaster +441524751275 - https://www.facebook.com/theshopatglas/

Here you can find the <u>menu</u> of The Shop At Glasson Dock in Lancaster. At the moment, there are 23 menus and drinks on the food list. The Shop at Glasson Dock offers a unique twist on a convenience store. Our friendly staff sell basic provisions along with artisan bakery products like pies, cakes, sausage rolls, tray bakes, and award-winning ice cream from The New Penny at Poulton. Open 7 days a week from 8am, we also serve coffee and tea throughout the day. Join us on Wednesday nights until 9pm for a choice of two delicious meals to enjoy on the quayside. Our shop also features a unique gift shop with locally made treasures and quirky items. Come for a browse - we look forward to seeing you!