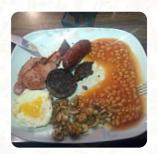

# Cabin Cafe Menu

<u>https://menuweb.menu</u> Station Road, Wycombe, United Kingdom

On this site, you can find the **complete menu of Cabin Cafe** from Wycombe. Currently, there are **23** meals and drinks up for grabs. Nestled in the scenic village of Cookham Dean, Onkel Tom's Cabin offers a warm and inviting atmosphere that captures the essence of a traditional English pub. Diners rave about the superb food, highlighting the delicious breakfasts and standout dishes like lamb shoulder and crème brûlée. The friendly staff enhances the experience, welcoming guests as family. With a charming garden for al fresco dining and an emphasis on cozy comfort, this establishment is perfect for all ages. While the beer selection could be improved, patrons continually return for the quality meals and inviting ambiance, making it a beloved local gem.

### Ingredients Used

**CHEESE** 

**VEGETABLES** 

**MILK** 

**BACON** 

**CHOCOLATE** 

SAUSAGE

**EGG** 