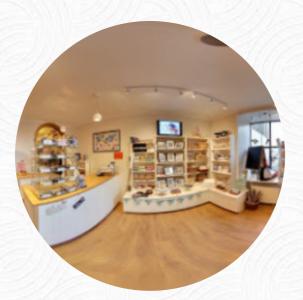

### **Island Larder Menu**

https://menuweb.menu 133 Commercial S, Shetland Islands, United Kingdom +441595694324 - https://www.islandlarder.co.uk/

On this site, you can find the **complete** <u>menu</u> of Island Larder from Shetland Islands. Currently, there are **15** menus and drinks available. Nestled in the heart of Lerwick, this charming café is a revelation for food lovers. Known for its delectable marshmallows and signature fudge, the establishment also boasts an exceptional array of gourmet offerings, including homemade ice cream and creative burgers. The menu features an extensive selection of local products, with vegan options and delicious crepes that enchant patrons of all ages. While the ambiance is cozy with limited seating, the friendly staff enhance the experience with their warmth. Whether you're grabbing a takeaway or indulging in sweet treats, this gem deserves a highlight on your culinary journey.