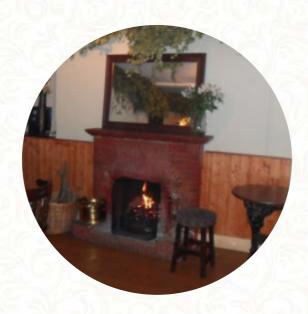

### The Castle Inn Menu

https://menuweb.menu
Nant-y-croft, Blaenau Gwent, United Kingdom
+441495302087,+441495617273 - http://www.facebook.com/thecastlerassau

A **complete** menu of The Castle Inn from Blaenau Gwent covering all 17 meals and drinks can be found here on the card. Nestled in a charming locale, this recently revamped restaurant delivers a delightful dining experience. Guests rave about the exquisite food, with standout dishes like tender pies, perfectly cooked steaks, and an impressive Christmas menu. The warm ambiance, complete with a cozy fireplace, enhances the meal, making it ideal for gatherings with family and friends. Service is attentive yet unobtrusive, catering to all needs, including accommodating children. Though still ironing out some details post-management transition, the welcoming atmosphere and high-quality cuisine earn it a glowing reputation. This restaurant has quickly become a beloved local gem worth visiting.