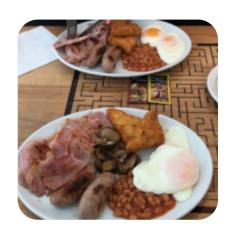

# Cafe Kitale Menu

https://menuweb.menu 4 St Nicholas Court, North Norfolk, United Kingdom +447553610379,+447375504368 - http://www.cafekitale.com

A **complete** menu of **Cafe** Kitale from North Norfolk covering all **15** menus and drinks can be found here on the card. Nestled near a charming church, this cafe offers a delightful escape with its welcoming ambiance and locally sourced menu. Diners rave about the hearty full English breakfast, flavorful soups, and freshly baked treats like Victoria sandwich cake. While some found the bread lacking freshness, the overall experience remains positive, bolstered by friendly and attentive staff. Patrons appreciate the reasonable prices, generous portions, and supportive community atmosphere. Cleanliness is a standout, adding to the cafe's appeal as a hidden gem. Whether for breakfast or a cozy coffee, this cafe is a must-visit for locals and visitors alike.