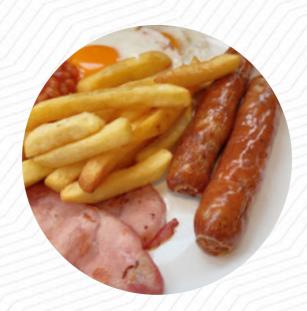

## **Boswells Menu**

https://menuweb.menu
Kingschase Centre, South Gloucestershire, United Kingdom
+441179601272 - http://www.boswellsgroup.com/







On this site, you can find the **complete menu of Boswells** from South Gloucestershire. Currently, there are **15** meals and drinks available. Boswell's Café offers a vibrant atmosphere with welcoming staff and a clean environment, making it a popular spot for breakfast and lunch. While some patrons appreciate the meticulous service and generous coffee portions, others express disappointment over the small, overpriced food servings, often describing them as lacking flavor and quality. The café's ambiance shines, particularly during good weather with outdoor seating for people-watching. Overall, while Boswell's has its strengths, pote