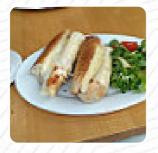

# These Types Of Dishes Are Being Served

**SANDWICH** 

**SALAD** 

**PANINI** 