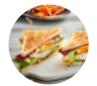

# These Types Of Dishes Are Being Served

SANDWICH
TUNA STEAK
SALAD

**BREAD** 

**TOSTADAS** 

**PANINI** 

**BURGER** 