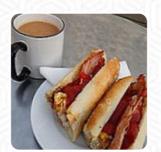

## **Hot Drinks**

COFFEE

**TEA** 

# Ingredients Used

**BACON** 

**CHEESE** 

**EGG** 

SAUSAGE

**ONION** 