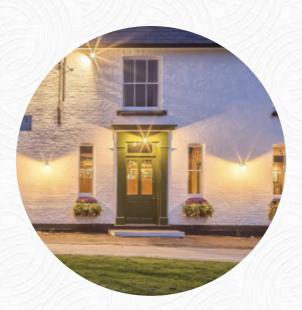

### Swan Inn Menu

<u>https://menuweb.menu</u> Wrenbury Rd, Cheshire East, United Kingdom +441948666870,+441948522860 - http://www.swanatmarbury.co.uk

On this site, you can find the **complete menu of Swan Inn** from Cheshire East. Currently, there are **26** menus and drinks available. The Swan at Marbury has recently undergone renovations and is now a traditional country pub offering delicious food and quality drinks in a peaceful and picturesque setting. The pub now boasts a beautiful sun terrace for outdoor dining, a spacious Garden Room filled with natural light, and a cozy bar area with comfortable seating, real fires, and wooden floors. Additionally, a new Cellar Room is available for larger parties, while the bar area provides a welcoming dining experience where guests can even bring along their furry friends. Relax and enjoy the eclectic ambiance of the pub, complete with antique furniture, vibrant rugs, and a library stocked with 2,000 books from Barns Brooks of Norbury.