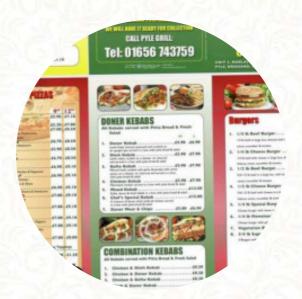

# Pyle Charcoal Grill Menu

https://menuweb.menu
3 Marlas Rd, Bridgend, United Kingdom
+441656743759 - http://bridgendbiz.com/takeaways/cf33/pyle-charcoal-grill/

A comprehensive menu of Pyle Charcoal Grill from Bridgend covering all 26 meals and drinks can be found here on the menu. The restaurant has received mixed reviews about the quality and portion sizes of their dishes. Some customers were disappointed with stale pitta bread and overcooked chicken, while others praised the value for money and friendly service. Despite inconsistencies, loyal customers appreciate the warm atmosphere and consistency of the food. The menu is diverse, with options like a 2 lb Beef Burger garnering recommendations. While some may have had negative experiences, others continue to return for the delicious chicken kebab and efficient service. The establishment could benefit from addressing complaints to maintain its reputation.

# **Mixed Specialties**

**DÖNER** 

**KEBAB** 

# These Types Of Dishes Are Being Served

**SALAD** 

LAMB

**MEAT** 

**PIZZA** 

**BURGER** 

**CHICKEN** 