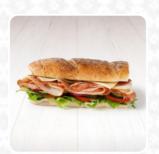

# These Types Of Dishes Are Being Served

**SANDWICH** 

**MEAT** 

**BREAD** 

**PANINI** 