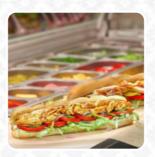

# These Types Of Dishes Are Being Served

**SANDWICH** 

**MEAT** 

**BREAD** 

**PANINI** 