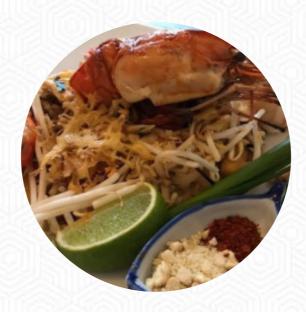

# Kin Arai? Thai Menu

https://menuweb.menu 338 Booth Lane, Middlewich CW10 0HB, United Kingdom, Cheshire East +441606262391 - http://www.kinaraithai.com









On this site, you can find the **complete** menu of Kin Arai? Thai from Cheshire East. Currently, there are 26 meals and drinks up for grabs. Chef Pom at Kin Arai serves authentic Thai dishes inspired by her family recipes from Bangkok. With a strong belief in using only the best ingredients, Chef Pom creates a small, constantly changing menu that captures the full range of Thai flavors. Her unique style adapts traditional cooking methods to create dishes that she herself loves to eat, ensuring a truly memorable dining experience.

# Kin Arai? Thai Menu



## Seafood

**PRAWN** 

#### Side Dishes

**RICE** 

## Asiatische Ger