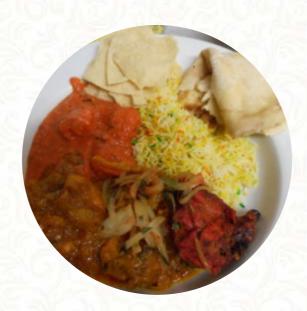

## **Curry Corner Menu**

https://menuweb.menu
68 Chapel St, Cornwall,Isles of Scilly, United Kingdom
+441736331558 - https://www.currycorner.chapelstreet.co.uk

A complete menu of Curry Corner from Cornwall, Isles of Scilly covering all 20 menus and drinks can be found here on the food list. Curry Corner in Penzance is a popular spot for authentic, affordable Indian fast food. With a menu that never disappoints and generous portions, it's a must-try for lovers of Indian cuisine. While some reviewers have experienced issues with late deliveries and lackluster food quality, the majority praise the delicious and carefully prepared dishes. The restaurant's cozy atmosphere and friendly staff add to the overall positive dining experience. Highly recommended for those looking for a tasty and budget-friendly meal in town.

## Indian

NAAN KEEMA NAAN CHICKEN TANDOORI

**KORMA** 

**CHICKEN TIKKA** 

**CHICKEN MADRAS** 

**CHICKEN CURRY** 

**TANDOORI CHICKEN** 

**CHICKEN TIKKA MASALA** 