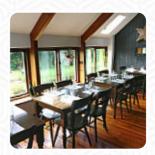

# Hanged Man's Pub Menu

https://menuweb.menu R415, Feighcullen ED, W12 K798, Ireland, Newbridge +35345431515 - https://hangedmans.ie/

Here you can find the menu of Hanged Man's Pub in Newbridge. At the moment, there are 29 dishes and drinks on the menu. The Hanged Man restaurant has recently reopened with a shorter menu and significant price increases. While the food is good, the speed of service and additional charges for side vegetables have disappointed customers. Despite some negative experiences, many diners appreciate the warm welcome, high-quality food, and excellent service of the staff and management. The atmosphere is unique and the scenic view is breathtaking. The Hanged Man's is praised for its delicious dishes, attention to detail, and accommodating nature towards children. While some customers have faced issues with salty dishes and high-priced items, others have enjoyed the warm decor and artistry of the restaurant. Overall, The Hanged Man's is a popular choice known for its outstanding service and scrumptious food.