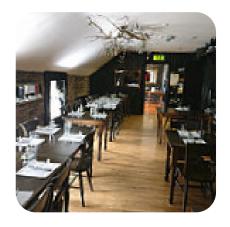

# Hanged Man's Pub Menu

https://menuweb.menu R415, Feighcullen ED, W12 K798, Ireland, Newbridge +35345431515 - https://hangedmans.ie/

Here you can find the menu of Hanged Man's Pub in Newbridge. At the moment, there are 29 dishes and drinks on the menu. The Hanged Man restaurant has recently reopened with a shorter menu and significant price increases. While the food is good, the speed of service and additional charges for side vegetables have disappointed customers. Despite some negative experiences, many diners appreciate the warm welcome, high-quality food, and excellent service of the staff and management. The atmosphere is unique and the scenic view is breathtaking. The Hanged Man's is praised for its delicious dishes, attention to detail, and accommodating nature towards children. While some customers have faced issues with salty dishes and high-priced items, others have enjoyed the warm decor and artistry of the restaurant. Overall, The Hanged Man's is a popular choice known for its outstanding service and scrumptious food.