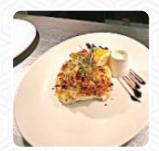

# Hanged Man's Pub Menu

https://menuweb.menu R415, Feighcullen ED, W12 K798, Ireland, Newbridge +35345431515 - https://hangedmans.ie/

Here you can find the menu of Hanged Man's Pub in Newbridge. At the moment, there are 29 dishes and drinks on the menu. The Hanged Man restaurant has recently reopened with a shorter menu and significant price increases. While the food is good, the speed of service and additional charges for side vegetables have disappointed customers. Despite some negative experiences, many diners appreciate the warm welcome, high-quality food, and excellent service of the staff and management. The atmosphere is unique and the scenic view is breathtaking. The Hanged Man's is praised for its delicious dishes, attention to detail, and accommodating nature towards children. While some customers have faced issues with salty dishes and high-priced items, others have enjoyed the warm decor and artistry of the restaurant. Overall, The Hanged Man's is a popular choice known for its outstanding service and scrumptious food.