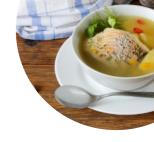

aurant has recently reopened with a shorter menu and significant price increases. While the food is good, the speed of service and additional charges for side vegetables have disappointed customers. Despite some negative experiences, many diners appreciate the warm welcome, high-quality food, and excellent service of the staff and management. The atmosphere is unique and the scenic view is breathtaking. The Hanged Man's is praised for its delicious dishes, attention to detail, and accommodating nature towards children. While some customers have faced issues with salty dishes and high-priced items, others have enjoyed the warm decor and artistry of the restaurant. Overall, The Hanged Man's is a popular choice known for its outstanding service and scrumptious food.

# Hanged Man's Pub Menu



#### Non Alcoholic Drinks

**WATER** 

### Soups

**FISH SOUP** 

### **Burger**

**CHEESE BURGER** 

#### Side Dishes

**POTATO SKINS** 

#### **Beef Dishes**

**BRISKET** 

#### Dessert

**PANCAKE** 

#### **Steaks**

**SURF AND TURF** 

#### Indian

**CHICKEN CURRY** 

#### **Drinks**

**DRINKS** 

**BEER** 

### **Restaurant Category**

**DESSERT** 

**VEGETARIAN** 

**BAR** 

## **These Types Of Dishes Are Being Served**

**APPETIZER** 

**TUNA STEAK** 

**PASTA** 

**BURGER** 

**CHICKEN** 

**FISH** 

**ICE CREAM** 

## **Ingredients Used**



**RASPBERRY VEGETABLES** 

**SALMON** 

**PRAWNS** 

**TOMATOES** 

**BEEF** 

**DUCK** 

**CHEESE** 

# Hanged Man's Pub Menu



# Hanged Man's Pub

R415, Feighcullen ED, W12 K798, Ireland, Newbridge

Opening Hours: Monday 17:00 -23:00 Tues