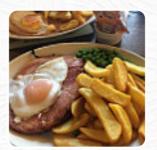

# Slades House Country Inn Menu

https://menuweb.menu

Sladesbridge Wadebridge, Cornwall, Isles of Scilly, United Kingdom (+44)1208812729 - https://www.facebook.com/SLADESHOUSE/









Here you can find the menu of Slades House Country Inn in Cornwall, Isles of Scilly. At the moment, there are 19 menus and drinks on the menu. Nestled just outside Wadebridge, this traditional pub offers a mix of cozy charm and varied dining options. While some patrons noted the need for aesthetic upgrades and cleanliness, many visitors appreciated the friendly service and generous portions. The menu features classic pub fare, including standout dishes like local crab and Beef Curry, appealing to diners seeking hearty meals at reasonable prices. Though opinions vary, the welcoming atmosphere, complete with real fires, makes it an inviting spot for both locals and tourists alike. Perfect for a casual meal or a drink with friends, this pub showcases the essence of a quintessential Britis