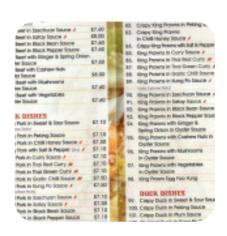

## **Mexican Dishes**

**CHILLI SAUCE** 

# These Types Of Dishes Are Being Served

**CHICKEN** 

**NOODLES** 

## **Ingredients Used**

**BEEF** 

**VEGETABLES** 

**MUSHROOMS** 

**CARROTS** 

**PEAS** 

**HONEY** 

**DUCK** 