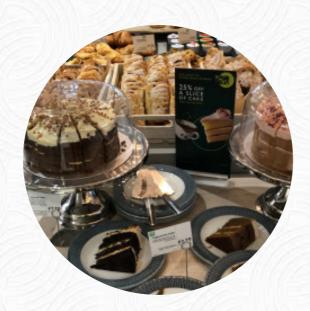

### Waitrose Cafe Menu

https://menuweb.menu

Honeybourne Way, Cheltenham, United Kingdom

+441242241425 - http://www.waitrose.com/content/waitrose/en/bf\_home/bf/663.html

On this website, you can find the **complete** menu of Waitrose Cafe from Cheltenham. Currently, there are 19 menus and drinks available. Waitrose's redesigned café has received mixed feedback. While some appreciate its comfortable atmosphere and friendly staff, many criticize the chaotic layout and lengthy queues that frustrate customers, particularly those with mobility issues. The limited food selection, especially the absence of hot meals, has disappointed diners. However, the quality of coffee and select pastries garners praise. Despite these flaws, the café provides a pleasant environment worthy of a pitstop during shopping, especially for those with a MyWaitrose card. Ultimately, while it offers great value and decent food, significant improvements are necessary for a smoother experience.