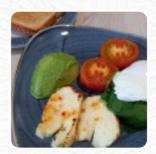

### Waitrose Cafe Menu

https://menuweb.menu

Honeybourne Way, Cheltenham, United Kingdom

+441242241425 - http://www.waitrose.com/content/waitrose/en/bf\_home/bf/663.html

On this website, you can find the **complete** menu of Waitrose Cafe from Cheltenham. Currently, there are 19 menus and drinks available. Waitrose's redesigned café has received mixed feedback. While some appreciate its comfortable atmosphere and friendly staff, many criticize the chaotic layout and lengthy queues that frustrate customers, particularly those with mobility issues. The limited food selection, especially the absence of hot meals, has disappointed diners. However, the quality of coffee and select pastries garners praise. Despite these flaws, the café provides a pleasant environment worthy of a pitstop during shopping, especially for those with a MyWaitrose card. Ultimately, while it offers great value and decent food, significant improvements are necessary for a smoother experience.