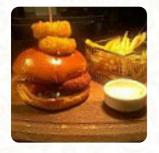

# These Types Of Dishes Are Being Served

**BURGER** 

**FISH** 

**SALAD** 

**TUNA STEAK** 