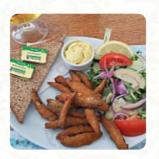

# Ingredients Used

**PRAWNS** 

**BEEF** 

**SALMON** 

# These Types Of Dishes Are Being Served

**BURGER** 

**FISH** 

**SALAD** 

**TUNA STEAK** 