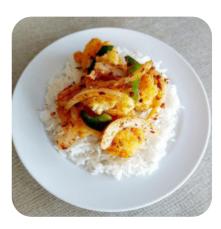

|      |
| And all the owner of |         |       | Sec. 1      |                        |      |

On this website, you will find the **complete** <u>menu</u> of Sing Ping from Prescot. Currently, there are **15** dishes and drinks available.

## Sing Ping Menu

#### Seafood

PRAWN

Side Dishes

RICE

#### Drinks

DRINKS

### Fish

SEA BASS

#### **Beef Dishes**

**BEEF CURRY** 

#### Indian

PEPPER CHICKEN

# Asian Specialties

Fried Rice

### **Restaurant Category**

VEGETARIAN

# Ingredients Used

#### These Types Of Dishes Are Being Served

CHICKEN SOUP NOODLES MEAT TOSTADAS

## Sing Ping

75 Warrington Road, Prescot I-L34 5QY, United Kingdom **Opening Hours:** Monday 16:00-22:00 Wednesday 16:00-22:00 Thursday 16:00-22:00 Friday 16:00-22:30 Saturday 16:00-22:30 Sunday 16:00-22:00



Made with menuweb.menu